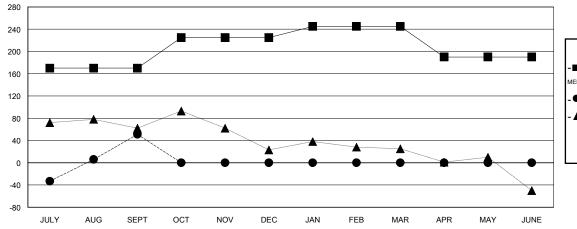

## GOALS AND ACTUAL MEMBERS CUMULATIVE

| -=-  | CURRENT YEAR GOALS FOR NE | ΞW |
|------|---------------------------|----|
| мемв | ERS                       |    |

- CURRENT YEAR ACTUAL MEMBERS

- ▲ - LAST YEAR ACTUAL MEMBERS